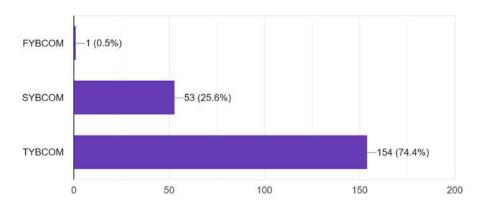

Municipal School Bldg., Rani Sati Marg, Malad (East), Mumbai - 400 097. • Tel.: 2844 1083

### 1.4.1 E 2023-24 Analysis of Feedback by Students

CLASS 207 responses



### 4.1- About Theory Syllabus set by University, 'LENGTHWISE'









Municipal School Bldg., Rani Sati Marg, Malad (East), Mumbai - 400 097. • Tel.: 2844 1083

#### 4.2- About Theory Syllabus set by University, 'KNOWLEDGE WISE'

207 responses



### 4.3- About Theory Syllabus set by University, 'DIFFICULTY LEVEL'

207 responses



### 5.1 - About Practical Syllabus set by University, 'LENGTHWISE'









## NIRMALA COLLEGE OF COMMERCE

Municipal School Bldg., Rani Sati Marg, Malad (East), Mumbai - 400 097. • Tel.: 2844 1083

### 5.2 - About Practical Syllabus set by University, 'KNOWLEDGE WISE'

207 responses



### 5.3 - About Practical Syllabus set by University, 'DIFFICULTY LEVEL'









Municipal School Bldg., Rani Sati Marg, Malad (East), Mumbai - 400 097. • Tel.: 2844 1083

#