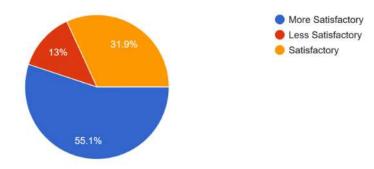

### 4.3- About Theory Syllabus set by University, 'DIFFICULTY LEVEL'

207 responses