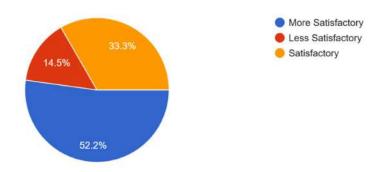

### 4.3- About Theory Syllabus set by University, 'DIFFICULTY LEVEL'

207 responses