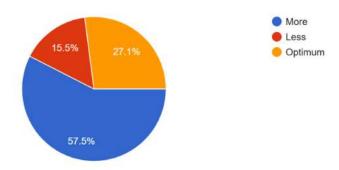

#### 4.2- About Theory Syllabus set by University, 'KNOWLEDGE WISE'

207 responses