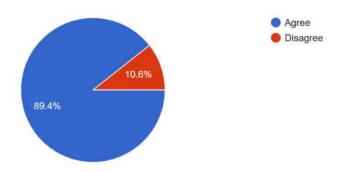

#### 4.2- About Theory Syllabus set by University, 'KNOWLEDGE WISE'

207 responses