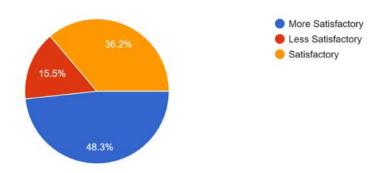

# 6.3- About Theory Syllabus completion (Teaching) by College, 'CLASS TEST' 207 responses