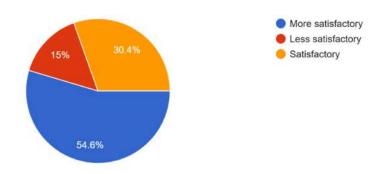

## 6.2 - About Theory Syllabus completion (Teaching) by College, 'NOTES OF SYLLABUS' 207 responses