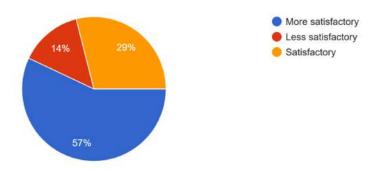

#### 4.2- About Theory Syllabus set by University, 'KNOWLEDGE WISE'

207 responses