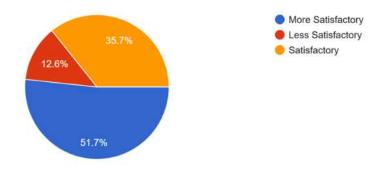

# 7.2- About Practical Syllabus completion (Teaching) by College, 'JOURNAL COMPLETION' 207 responses