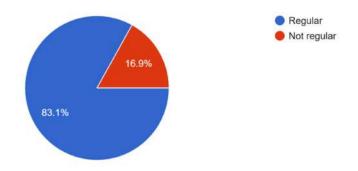

# 6.3- About Theory Syllabus completion (Teaching) by College, 'CLASS TEST' 207 responses