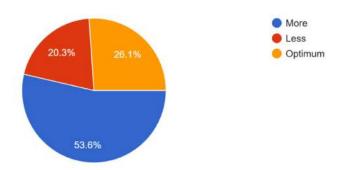

### 4.3- About Theory Syllabus set by University, 'DIFFICULTY LEVEL'

207 responses