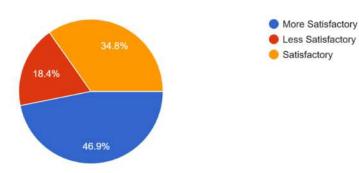

#### 4.2- About Theory Syllabus set by University, 'KNOWLEDGE WISE'

207 responses