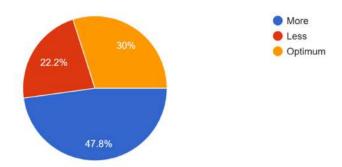

### 5.2 - About Practical Syllabus set by University, 'KNOWLEDGE WISE'

207 responses