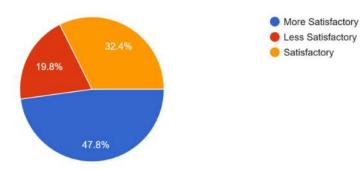

### 4.3- About Theory Syllabus set by University, 'DIFFICULTY LEVEL'

207 responses