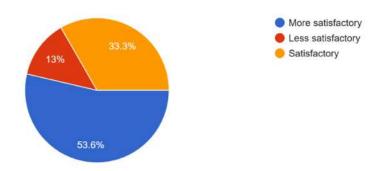

### 4.3- About Theory Syllabus set by University, 'DIFFICULTY LEVEL'

207 responses