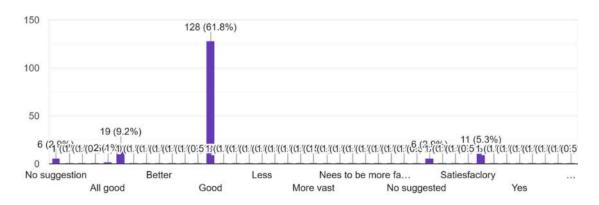

## 5.4 II- Future/Suggestions/Expectations About Practical Syllabus set by University 207 responses