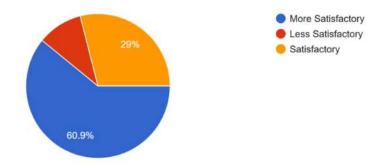

#### 4.2- About Theory Syllabus set by University, 'KNOWLEDGE WISE'

207 responses