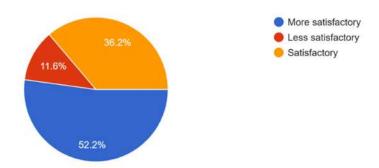

## 6.2 - About Theory Syllabus completion (Teaching) by College, 'NOTES OF SYLLABUS' 207 responses